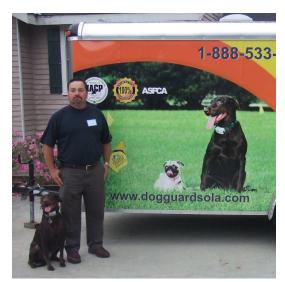

## Dog Guard of South Louisiana, LLC 536 Highway 308, Thibodaux, LA 70301

Aaron Robinson, owner, Dog Guard of South Louisiana

## **Economic Impact**

- successful start-up
- sales exceed projections

Aaron Robinson's love of animals and his desire to own his own business led him to start Dog Guard of South Louisiana, LLC in December of 2007. Dog Guard installs underground "fencing systems," which along with a pet collar wired with a receiver keeps animals in their yards. A dual zone function in the collar gradually provides small corrections to warn a pet not to leave.

LSBDC consultant Sue Arcement also helped Robinson become certified under the Small & Emerging Business (SEBD) program offered by LED. The SEBD program helped Robinson pay for signage for his trailer, which he says is the best "moving billboard" he's ever had.